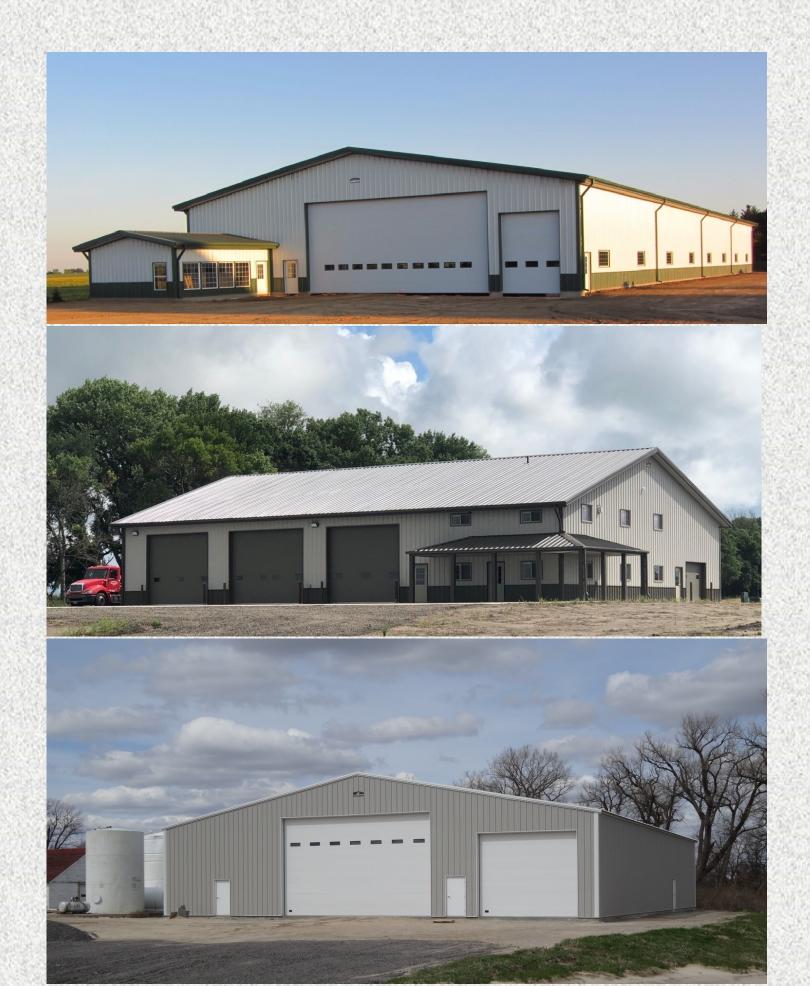

### **Hardsteel Buildings Accessories**

Hardsteel Buildings provides quality pre-engineered all steel buildings at an affordable price. Buildings we've produce include, but are not limited to, garages, hay sheds, livestock facilities, shops, airplane hangars, offices, and commodity and commercial buildings. Hardsteel can customize buildings to meet your specifications. Professional concrete crews and erection crews are available. Drop buildings are also an option if you prefer to received building plans and materials and erect the structure yourself. Hardsteel Building, Inc. manufactures our buildings and insulation at our facility located in Decatur, Nebraska. We ship nationwide!