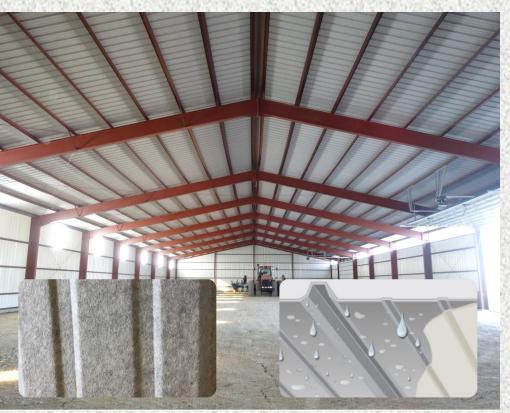

### **INSULGREEN INSULATION**

- 46" Coverage
- 2" Thickness
- Reflective foil facing on both sides
- Unique ship lap along edges
- Keeps your building warmer in the winter and cooler in the summer
- Aluminum foil tape for seams
- Fasteners with large washers

### **DR!P STOP**

## Fight condensation without insulation!

- Self adhesive film applied directly to steel panels prior to roll forming
- Exceptional product for non insulated buildings
- Controls condensation by trapping moisture
- Anti-microbial and mold and mildew resistant!