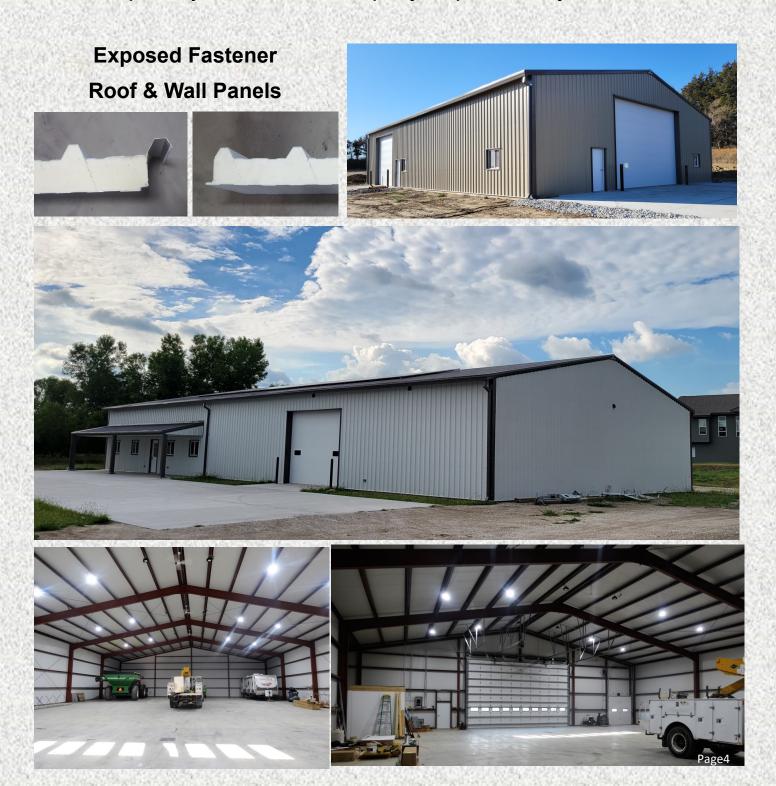

### **Hardsteel Buildings Accessories**

Hardsteel Buildings provides quality pre-engineered all steel buildings at an affordable price. Buildings we've produce include, but are not limited to, garages, hay sheds, livestock facilities, shops, airplane hangars, offices, and commodity and commercial buildings. Hardsteel can customize buildings to meet your specifications. Professional concrete crews and erection crews are available. Drop buildings are also an option if you prefer to received building plans and materials and erect the structure yourself. Hardsteel Building, Inc. manufactures our buildings and insulation at our facility located in Decatur, Nebraska. We ship nationwide!