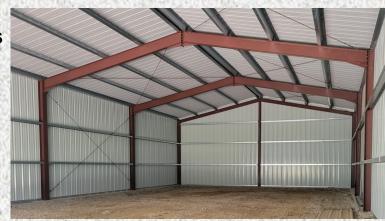

#### STANDARD HARDSTEEL BUILDING FEATURES

- Straight Roof & Wall Beams
- 26-Gauge Roof & Wall Panels
- I-Beam Endwalls
- Steel Rod Bracing
- Inset Girts
- Anchor Bolts

• Optional Galvanized Purlins, Girts, Angles & Eaves Struts