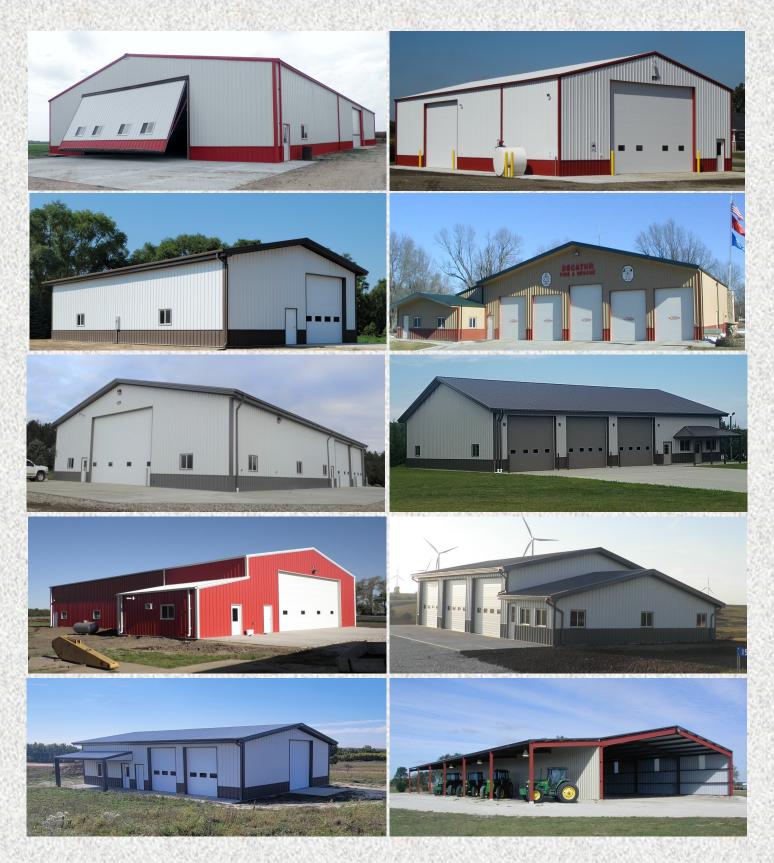

### **Hardsteel Buildings Accessories**

Hardsteel Buildings provides quality pre-engineered all steel buildings at an affordable price. Buildings we've produce include, but are not limited to, garages, hay sheds, livestock facilities, shops, airplane hangars, offices, and commodity and commercial buildings. Hardsteel can customize buildings to meet your specifications. Professional concrete crews and erection crews are available. Drop buildings are also an option if you prefer to received building plans and materials and erect the structure yourself. Hardsteel Building, Inc. manufactures our buildings and insulation at our facility located in Decatur, Nebraska. We ship nationwide!