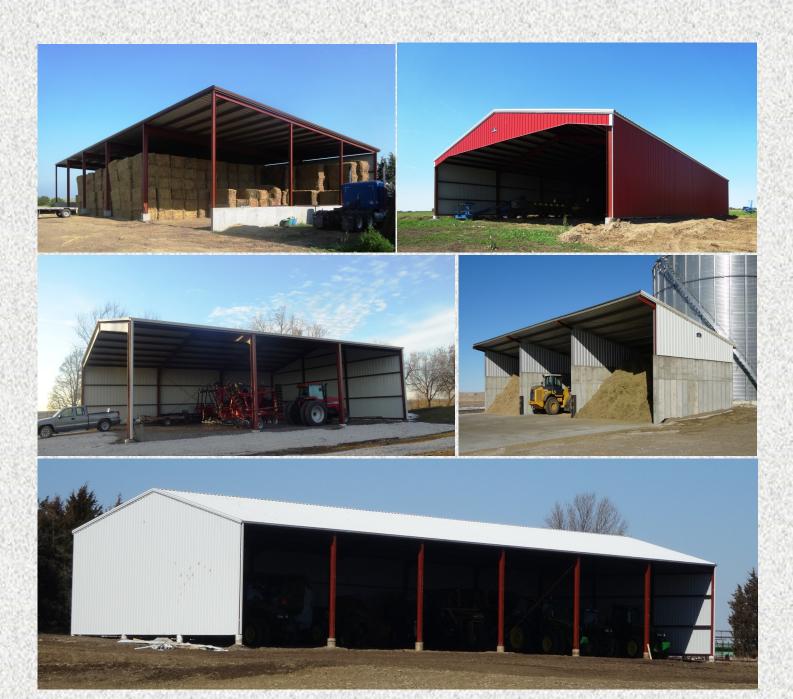

### **Hardsteel Buildings Accessories**

Hardsteel Buildings provides quality pre-engineered all steel buildings at an affordable price. Buildings we've produce include, but are not limited to, garages, hay sheds, livestock facilities, shops, airplane hangars, offices, and commodity and commercial buildings. Hardsteel can customize buildings to meet your specifications. Professional concrete crews and erection crews are available. Drop buildings are also an option if you prefer to received building plans and materials and erect the structure yourself. Hardsteel Building, Inc. manufactures our buildings and insulation at our facility located in Decatur, Nebraska. We ship nationwide!