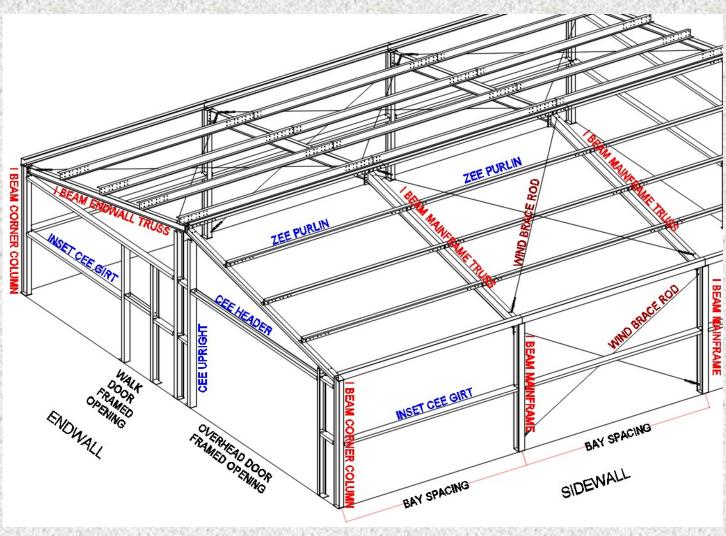

#### STANDARD HARDSTEEL BUILDING FEATURES

- Straight Roof & Wall Beams
- 26-Gauge Roof & Wall Panels
- I-Beam Endwalls
- Steel Rod Bracing
- Inset Girts
- Anchor Bolts

• Optional Galvanized Purlins, Girts, Angles & Eaves Struts