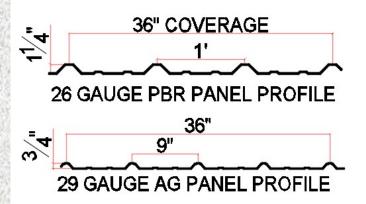

#### **North Plains Panels**

Manufacturer of 26 & 29 Gauge panels and trims.

- 26 Gauge PBR panels are an excellent choice for any project.
- 29 Gauge AG panels are the preferred choice for most residential projects and has similar performance characteristics as the PBR panel.