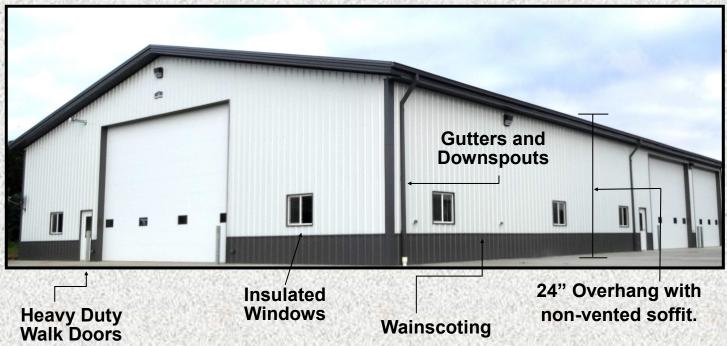

#### STANDARD HARDSTEEL BUILDING FEATURES

- Straight Roof & Wall Beams
- 26-Gauge Roof & Wall Panels
- I-Beam Endwalls
- Steel Rod Bracing
- Inset Girts
- Anchor Bolts

• Optional Galvanized Purlins, Girts, Angles & Eaves Struts

### **Hardsteel Buildings Accessories**

Hardsteel Buildings provides quality pre-engineered all steel buildings at an affordable price. Buildings we've produce include, but are not limited to, garages, hay sheds, livestock facilities, shops, airplane hangars, offices, and commodity and commercial buildings. Hardsteel can customize buildings to meet your specifications. Professional concrete crews and erection crews are available. Drop buildings are also an option if you prefer to received building plans and materials and erect the structure yourself. Hardsteel Building, Inc. manufactures our buildings and insulation at our facility located in Decatur, Nebraska. We ship nationwide!